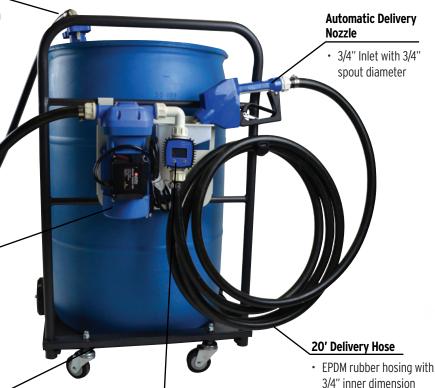

# DEF 55 GALLON DRUM DISPENSING SYSTEM - ELECTRIC

Refill onboard Diesel Emission Fluid (DEF) tanks with this all-in-one service system. Designed for repair facilities servicing diesel powered vehicles with Selective Catalytic Reduction (SCR) systems, this DEF system makes transferring fluid easy with withstanding the corrosive properties of DEF.

## 40" 3-piece Adjustable Suction Tube

- 1" Inlet diameter
- Adjustable to fit 5- to 55-gallon drum and 275-gallon tote

#### 5' Suction Hose

• EPDM rubber hosing with 3/4" inner dimension

### 120V UREA/DEF Transfer Pump

- · Self-priming
- 8 gallons per minute
- 3/4" Inlet/Outlet connections

### 55-Gallon Drum Trolley with pump mounting rack

- Fits drum up to 55 gallons (Drum not included)
- · Back swivel casters
- · Fixed front wheels
- · Dispensing hose hook
- Pump mounting rack with nozzle holster

Digital Meter

 Turbine measuring system with 1" Inlet/Outlet Connections with elbow fitting

| JDI-DEF-KIT |
|-------------|
| 8 дрм       |
| 120V        |
| 5'          |
| 20'         |
| 40"         |
|             |