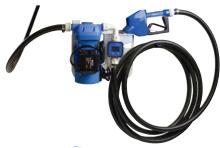

# DEF 55 GALLON DRUM DISPENSING SYSTEM - ELECTRIC

Refill onboard Diesel Emission Fluid (DEF) tanks with this all-in-one service system. Designed for repair facilities servicing diesel powered vehicles with Selective Catalytic Reduction (SCR) systems, this DEF system makes transferring fluid easy with withstanding the corrosive properties of DEF.

### 120V UREA/DEF Transfer Pump

- · Self-priming
- 8 gallons per minute
- 3/4" Inlet/Outlet connections

### 55-Gallon Drum Trolley with pump mounting rack

- Fits drum up to 55 gallons (Drum not included)
- · Back swivel casters
- · Fixed front wheels
- · Dispensing hose hook
- Pump mounting rack with nozzle holster

Digital Meter

 Turbine measuring system with 1" Inlet/Outlet Connections with elbow fitting

| JDI-DEF-KIT |
|-------------|
| 8 дрм       |
| 120V        |
| 5'          |
| 20'         |
| 40"         |
|             |