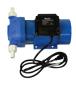

### 120V UREA/DEF Transfer Pump

- · Self-priming
- 8 gallons per minute
- 3/4" Inlet/Outlet connections

### 120V UREA/ DEF TRANSFER PUMP

Pump only.

- Self-priming
- 8 Gallons Per Minute (GPM)
- 3/4" Inlet/Outlet connections

JDI-55DT