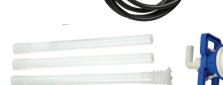

## 40" 3-piece Adjustable Suction Tube

- 1" Inlet diameter
- Adjustable to fit 5- to 55-gallon drum and 275-gallon tote

## 120V UREA/DEF TRANSFER PUMP KIT

Perfect for when you have a trolley or tote and simply need the transfer pump kit.

**Digital Meter w/Plastic Fitting** 

20' & 5' Suction Hoses

**3-Piece Adjustable Suction Tube** 

120V UREA/ DEF Transfer Pump

Pump Mounting Rack

Connectors & Hose Clamps

151 SNYDER AVE. | BARBERTON,OH 44203 | TOLL-FREE: 800.4330708 | FAX: 330.753.6419