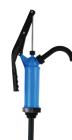

## ANTI-CORROSION LEVER PUMP

This adjustable, 3-piece 36" dip tube is designed to make hand pumping fluids easy.

Pump compatible fluids including water, diesel, biodiesel, kerosene, oil, weak acid and weak alkali.

- 36" downtube
- 1", 1.5" and 2" Buttress options
- PTFE Seals
- Adjustable handle
- Fits 5- to 55-gallon drums

JDI-DEF-120V-KT