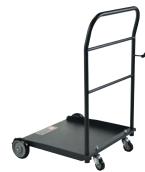

### 55-Gallon Drum Trolley with pump mounting rack

- Fits drum up to 55 gallons (Drum not included)
- · Back swivel casters
- · Fixed front wheels
- · Dispensing hose hook
- Pump mounting rack with nozzle holster

# 55-GALLON DRUM TROLLEY

Trolley only.

- Fits drums up to 55 gallons
- Back swivel casters
- Fixed front wheels
- Dispensing hose hook

JDI-DEF-LP