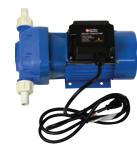

### 120V UREA/DEF Transfer Pump

- · Self-priming
- 8 gallons per minute
- 3/4" Inlet/Outlet connections

### 120V UREA/ DEF TRANSFER PUMP

Pump only.

- Self-priming
- 8 Gallons Per Minute (GPM)
- 3/4" Inlet/Outlet connections

JDI-55DT