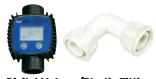

Digital Meter

 Turbine measuring system with 1" Inlet/Outlet Connections with elbow fitting

| JDI-DEF-KIT |
|-------------|
| 8 дрм       |
| 120V        |
| 5'          |
| 20'         |
| 40"         |
|             |

## 120V UREA/DEF TRANSFER PUMP KIT

Perfect for when you have a trolley or tote and simply need the transfer pump kit.

**Digital Meter w/Plastic Fitting** 

20' & 5' Suction Hoses

**3-Piece Adjustable Suction Tube** 